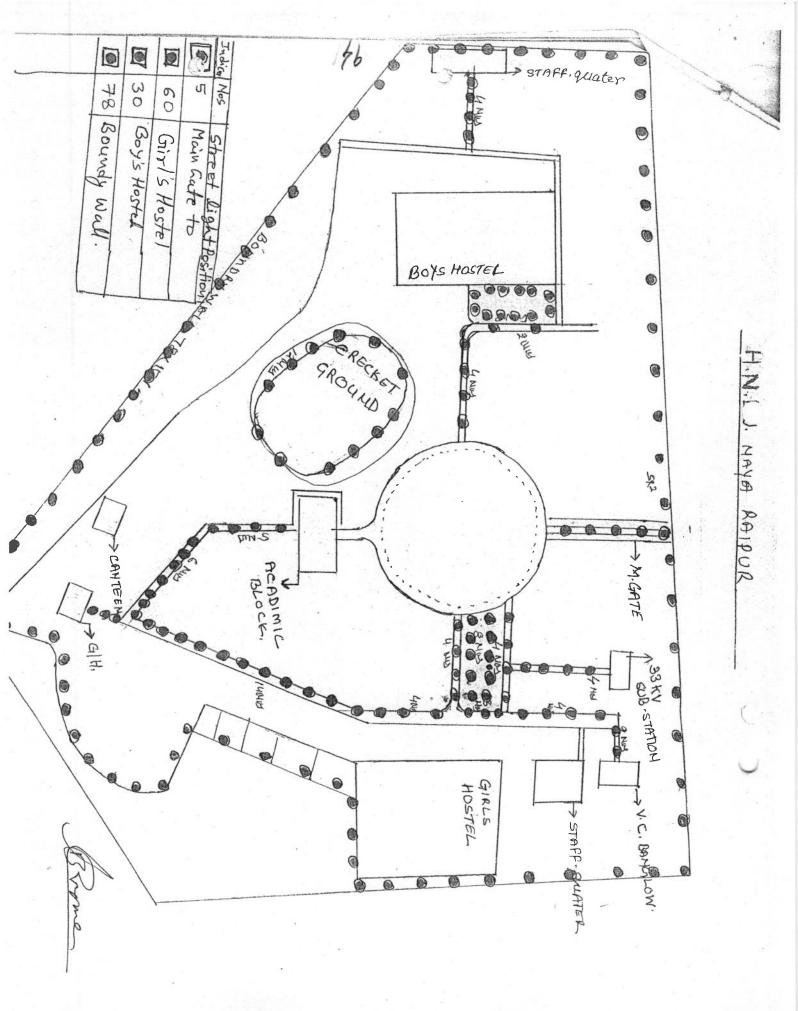

Constant need has been felt for street lighting of the campus. CREDA vide its letters dated 17.06.2013 and 11.09.2013 has submitted following two separate project proposals for supply and installation of streetlights in the campus.

- (i) Supply and installation of 60W LED Street Lights at various buildings in the campus - 150 Nos. alongwith mounting pipes and cables (Cost Rs.17,13,075/-) with CREDA's subsidy of Rs. and Rs.7,44,188/-(Rupees Seven Lacs Forty Four Thousand One Hundred and Eighty Eight) and University's share being Rs.9,68,887/- (Rupees Nine Lacs Sixty Eight Thousand Eight Hundred and Eighty Seven); for which work order has been placed with CREDA;
- (ii) Supply and installation of Street lights (Main Gate to Academic Block/All around boundary wall/street light near Boys Hostel with Play Ground/Street light Near Girls Hostel) costing Rs.19,00,000/- (Rupees Nineteen Lacs)

Relevant documents pertaining to CREDA are enclosed herewith (Page Nos.86-95).

Thus, as against the residual approved amount of Rs.59,00,000/-(Rs.109.00 Lacs - Rs.50.00 Lacs), the University has received proposals for street lighting of the campus for Rs.28,68,887/- (Rupees Twenty Eight Lacs Sixty Eight Thousand Eight Hundred and Eighty Seven) which are placed for perusal and approval.