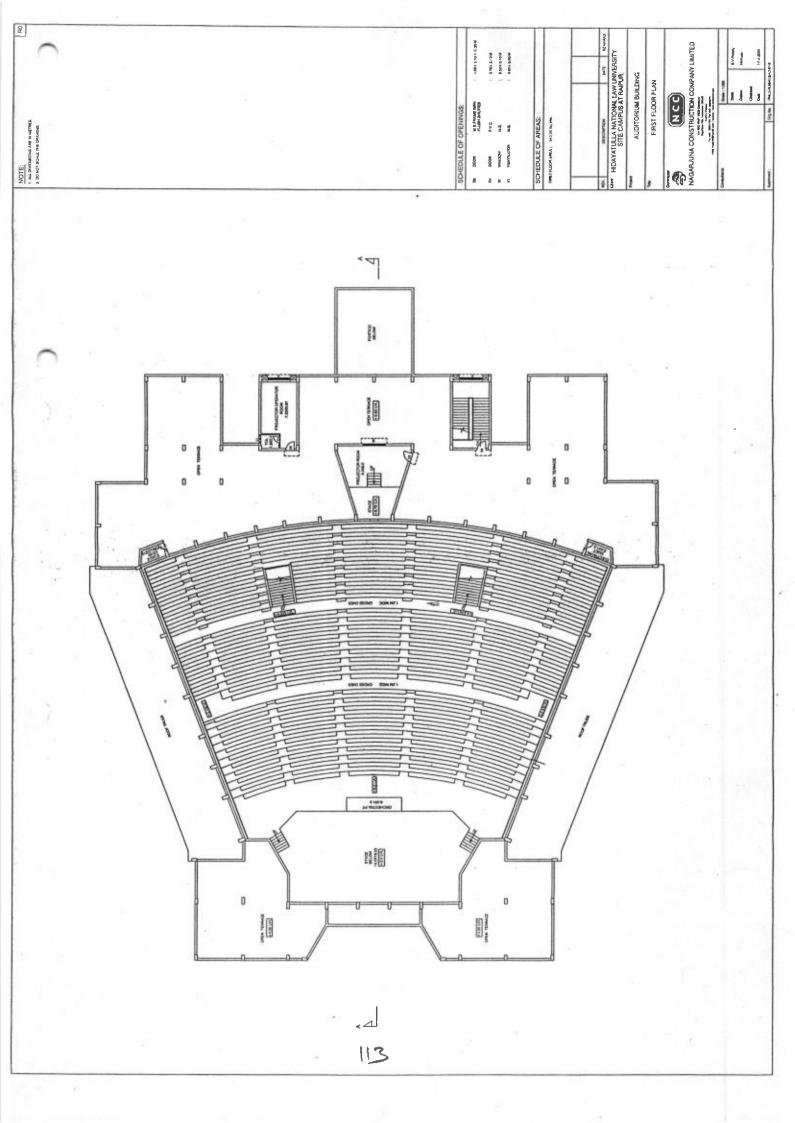

| 5%       |       |            |     | 8360517.4    |
|      |                                                                                                                                                                                                                                                             | 1.1      |       |            |     |              |
|      | Total Estimated cost                                                                                                                                                                                                                                        |          |       |            |     | 175570866.58 |





# Construction of dormitory for 60 beds (3 tire) with Internal electrification, water supply and Toilet facilities

| Sl.No | Item NO  | Description                                                           | Area   | Unit | Rate  | Amount     |
|-------|----------|-----------------------------------------------------------------------|--------|------|-------|------------|
|       |          |                                                                       |        |      |       |            |
| 1     | 1.1.1(B) | Building for 3.35 M h                                                 | 194.96 | Sqm  | 19000 | 3704240.00 |
| 2     | 1.2.4    | height additional for plinth 0.3m h                                   | 194.96 | Sqm  | 270   | 52639.20   |
| 3     | 1.2.5    | Foundation