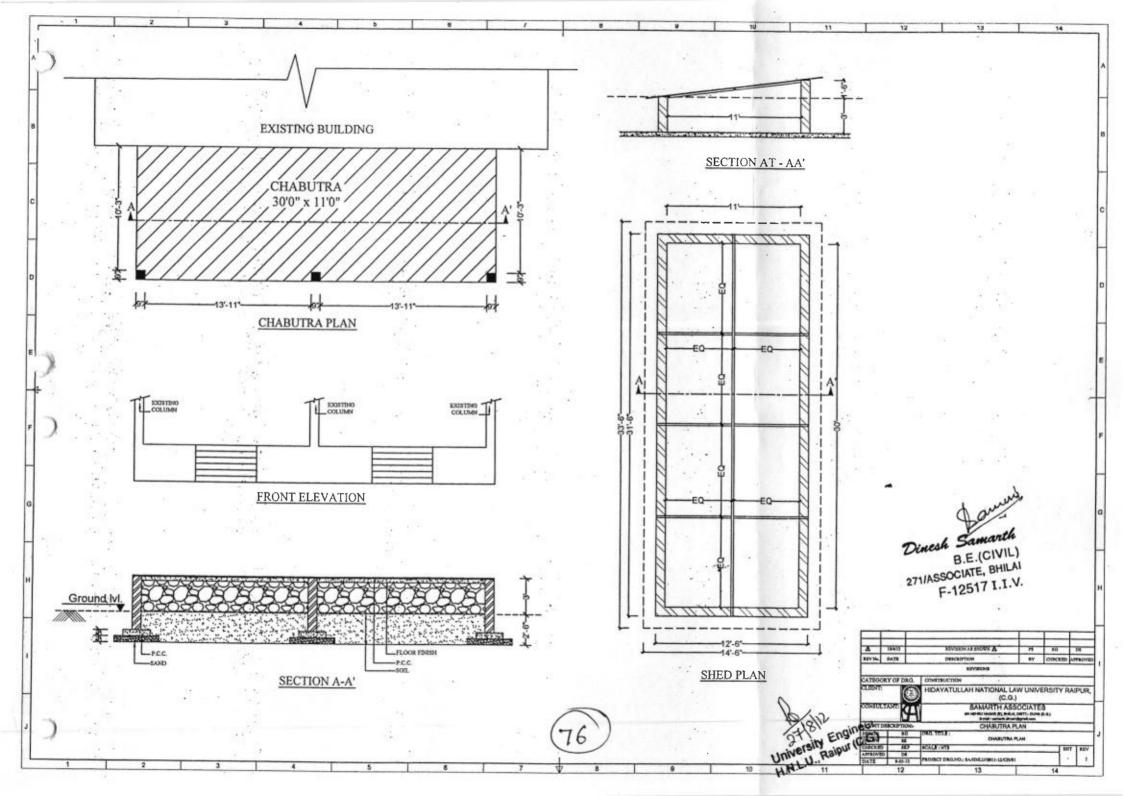

## AGENDA FOR MEETING OF THE FINANCE COMMITTEE TO BE HELD ON 29.08.2012, 3.00 P.M.

| sı. | Particulars                                                                                                                                                              | Page Nos |
|-----|--------------------------------------------------------------------------------------------------------------------------------------------------------------------------|----------|
| 1.  | Agenda for the Finance Committee meeting                                                                                                                                 | 2        |
| 2.  | Notes on Agenda Items for the Finance Committee meeting                                                                                                                  | 3-8      |
| 3.  | Minutes of the Finance committee meeting dated 17.08.2012                                                                                                                | 9-28     |
| 4.  | Documents pertaining to Group Gratuity Scheme                                                                                                                            | 29-56    |
| 5.  | Statement regarding annual financial implication in creation of supporting staff posts.                                                                                  | 57       |
| 6.  | Documents pertaining to estimates for construction of Hon'ble V.C. Bungalow and Chabutara and Shed for Staff Quarters.                                                   | 58-76    |
| 7.  | Audit report of the Chartered Accountant for the F.Y. 2011-12                                                                                                            | 77-95    |
| 8.  | Documents pertaining to efforts made by the University for recovering of security deposit from flat owners at Didwania Complex, Raipur and counterclaims by flat owners. | 96-174   |