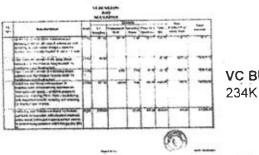

an REGISTRAR HIDAYATULLAH NATIONAL LAW UNIVERSITY

| 5. | SI.Agenda Item5.Perusal and approval of the status of payments made from State Governments |                         |                                                                                                                                                                      | mont Grant for                  |  |  |
|----|--------------------------------------------------------------------------------------------|-------------------------|----------------------------------------------------------------------------------------------------------------------------------------------------------------------|---------------------------------|--|--|
|    |                                                                                            |                         |                                                                                                                                                                      |                                 |  |  |
|    |                                                                                            |                         | tion/development activities. Perusal and approval of                                                                                                                 |                                 |  |  |
|    | activities to be carried out from the balance State Government grant for completion of     |                         |                                                                                                                                                                      |                                 |  |  |
|    | the University Campus.                                                                     |                         |                                                                                                                                                                      |                                 |  |  |
|    | Notes:                                                                                     |                         |                                                                                                                                                                      |                                 |  |  |
|    | (A)                                                                                        | The Hiday               | yatullah National Law University, Raipur has received a                                                                                                              | total grant o                   |  |  |
|    |                                                                                            |                         | 2 Lacs for the period 2003-04 to 2011-12 for various purp                                                                                                            |                                 |  |  |
|    |                                                                                            |                         | rant received from State Government for the period 2003                                                                                                              |                                 |  |  |
|    |                                                                                            | Year                    | Particulars                                                                                                                                                          | (Rs. In Lacs                    |  |  |
|    |                                                                                            |                         | Building Grant for HNLU, Raipur                                                                                                                                      | 1000.00                         |  |  |
|    |                                                                                            | 2006-07                 | Building Grant for HNLU, Raipur                                                                                                                                      | 1000.00                         |  |  |
|    |                                                                                            |                         | Building Grant for Bilaspur Centre                                                                                                                                   | 450.00                          |  |  |
|    |                                                                                            |                         | Construction of Class Rooms for HNLU, Raipur                                                                                                                         | 16.42                           |  |  |
|    |                                                                                            |                         | Building Grant for HNLU, Raipur                                                                                                                                      | 2000.00                         |  |  |
|    |                                                                                            |                         | Addl. Construction work for completion of campus                                                                                                                     | 1700.00                         |  |  |
|    |                                                                                            | 2008-09                 |                                                                                                                                                                      |                                 |  |  |
|    |                                                                                            |                         | Total                                                                                                                                                                | 6166.42                         |  |  |
|    | (B)                                                                                        | Out of the              | above grant State Govt. Capital Grant of Rs.6166.42 Lacs,                                                                                                            |                                 |  |  |
|    |                                                                                            | <u>SI.</u>              | Particulars                                                                                                                                                          | (Rs. In Lacs)                   |  |  |
|    |                                                                                            | (1)                     | Grant has been utilized/works have been undertaken                                                                                                                   | 4815.24                         |  |  |
|    |                                                                                            | (2)                     | There are claims of M/s. NCCL towards R.A. Bills and                                                                                                                 | 602.87                          |  |  |
|    |                                                                                            |                         | Escalation Bill No.006                                                                                                                                               |                                 |  |  |
|    | a ()                                                                                       | (3)                     | Works recommended for approval by F.C. in its meeting dated 07.12.2011                                                                                               | 143.36                          |  |  |
|    |                                                                                            | (4)                     | Works recommended for approval by F.C. in its meeting dated 17.08.2012.                                                                                              | 216.91                          |  |  |
|    |                                                                                            |                         |                                                                                                                                                                      | 5778.38                         |  |  |
|    | (C)                                                                                        | - Rs.5778.<br>estimated | available balance State Government Capital of <b>Rs.388.04 Lacs</b><br>.38 Lacs), the University proposes to further undertake the fo<br>for <b>Rs.348.56 Lacs</b> : |                                 |  |  |
|    |                                                                                            |                         | Particulars                                                                                                                                                          |                                 |  |  |
|    |                                                                                            | <u>SI.</u>              |                                                                                                                                                                      | (Rs. in Lacs                    |  |  |
|    |                                                                                            | <u>SI.</u><br>1         | Construction of Hon'ble Vice-Chancellor Bungalow                                                                                                                     |                                 |  |  |
|    |                                                                                            |                         |                                                                                                                                                                      | (Rs. in Lacs<br>337.30<br>11.20 |  |  |